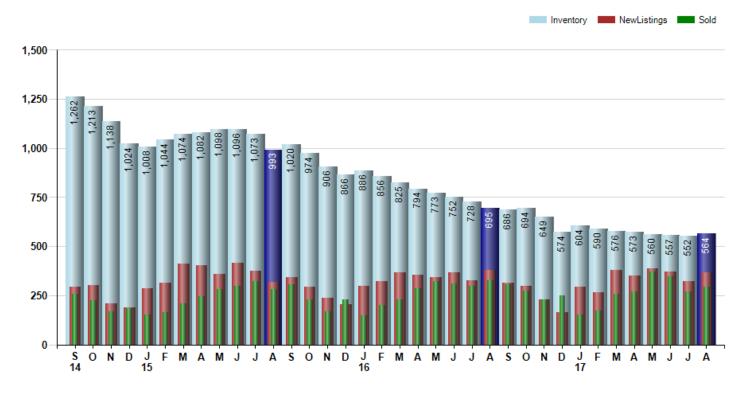

#### Inventory & MSI

The Total Inventory of Properties available for sale as of August was 564, up 2.2% from 552 last month and down -18.8% from 695 in August of last year. August 2017 Inventory was at the lowest level compared to August of 2016 and 2015.

#### Inventory / New Listings / Sales

'This last view of the market combines monthly inventory of Properties for sale along with New Listings and Sales. The graph shows the basic annual seasonality of the market as well as the relationship between these items. The number of New Listings in August 2017 was 365, up 12.7% from 324 last month and down -3.2% from 377 in August of last year.