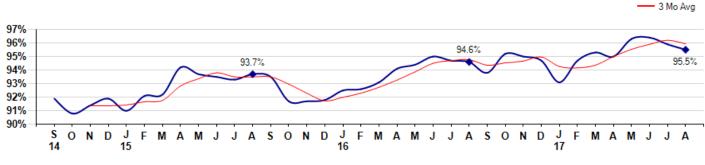

#### Selling Price vs Listing Price

The Selling Price vs Listing Price reveals the average amount that Sellers are agreeing to come down from their list price. The lower the ratio is below 100% the more of a Buyer's market exists, a ratio at or above 100% indicates more of a Seller's market. The August 2017 Selling Price vs List Price of 95.5% was down from 95.9% last month and up from 94.6% in August of last year.

Avg Selling Price divided by Avg Listing Price for sold properties during the month