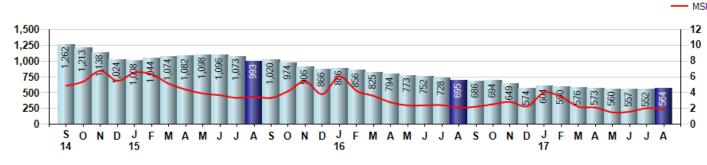

#### Inventory & MSI

The Total Inventory of Properties available for sale as of August was 564, up 2.2% from 552 last month and down -18.8% from 695 in August of last year. August 2017 Inventory was at the lowest level compared to August of 2016 and 2015.

A comparatively lower MSI is more beneficial for sellers while a higher MSI is better for buyers. The August 2017 MSI of 1.9 months was at its lowest level compared with August of 2016 and 2015.

MSI is the # of months needed to sell all of the Inventory at the monthly Sales Pace