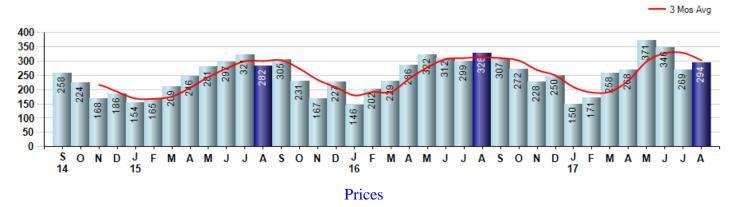

**Property Sales** 

August Property sales were 294, down -10.4% from 328 in August of 2016 and 9.3% higher than the 269 sales last month. August 2017 sales were at a mid level compared to August of 2016 and 2015. August YTD sales of 2,127 are running 0.1% ahead of last year's year-to-date sales of 2,124.

The Median Sales Price in August was \$129,450, up 13.6% from \$114,000 in August of 2016 and up 3.6% from \$125,000 last month. The Average Sales Price in August was \$171,547, up 23.4% from \$139,058 in August of 2016 and up 8.2% from \$158,522 last month. August 2017 ASP was at highest level compared to August of 2016 and 2015.