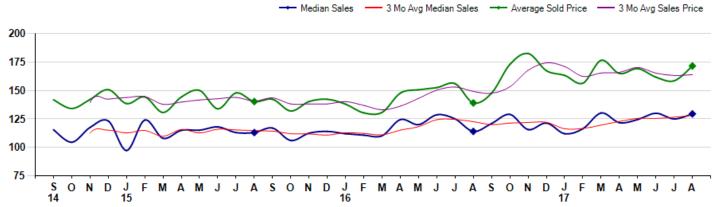

The Median Sales Price in August was \$129,450, up 13.6% from \$114,000 in August of 2016 and up 3.6% from \$125,000 last month. The Average Sales Price in August was \$171,547, up 23.4% from \$139,058 in August of 2016 and up 8.2% from \$158,522 last month. August 2017 ASP was at highest level compared to August of 2016 and 2015.