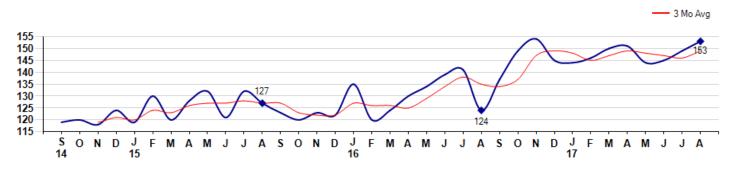

#### Market Time

The average Days On Market(DOM) shows how many days the average Property is on the Market before it sells. An upward trend in DOM tends to indicate a move towards more of a Buyer's market, a downward trend a move towards more of a Seller's market. The DOM for August was 44, equal to 44 days last month and down -17.0% from 53 days in August of last year. The August 2017 DOM was at its lowest level compared with August of 2016 and 2015.

Average Days on Market(Listing to Contract) for properties sold during the month

The Selling Price per Square Foot is a great indicator for the direction of Property values. Since Median Sales Price and Average Sales price can be impacted by the 'mix' of high or low end Properties in the market, the selling price per square foot is a more normalized indicator on the direction of Property values. The August 2017 Selling Price per Square Foot of \$153 was up 2.7% from \$149 last month and up 23.4% from \$124 in August of last year.