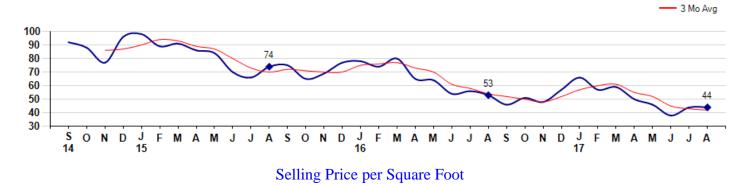

Average Days on Market(Listing to Contract) for properties sold during the month

The Selling Price per Square Foot is a great indicator for the direction of Property values. Since Median Sales Price and Average Sales price can be impacted by the 'mix' of high or low end Properties in the market, the selling price per square foot is a more normalized indicator on the direction of Property values. The August 2017 Selling Price per Square Foot of \$153 was up 2.7% from \$149 last month and up 23.4% from \$124 in August of last year.